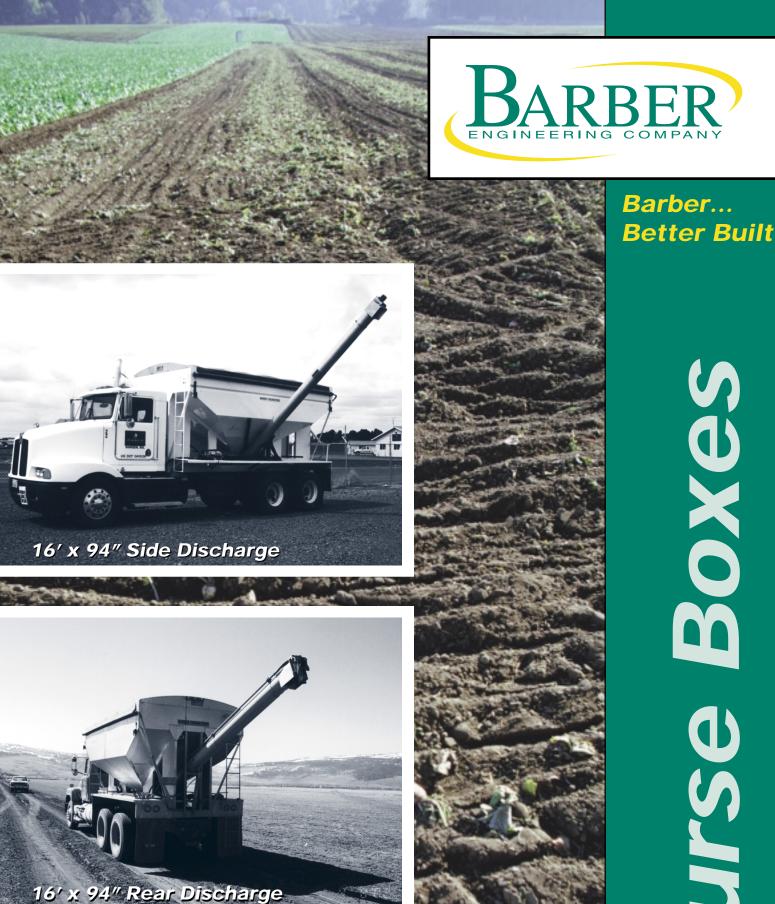

## 16' x 94" Nurse Box

- Side discharge one-piece folding auger
- Choose mild or stainless steel welded design
- Mild steel unit has powder coated finish
- Easily handles fertilizer, grain and seed products
- Choose from frame or flatbed mount

| Specifications                                  | Side Discharge | Rear Discharge |
|-------------------------------------------------|----------------|----------------|
| Hopper Dimensions                               | 16' x 94"      | 16' x 94"      |
| Overall Height                                  | 7' 7"          | 7' 7"          |
| Weight (lbs)                                    | 4100           | 4100           |
| Hopper Capacity (cu ft)                         | 520            | 520            |
| Auger Dimensions                                | 10" x 18'      | 10" x 20'      |
| Raised Auger Discharge Height (from box frame)  | 10' 6"         | 9' 9"          |
| Lowered Auger Discharge Height (from box frame) | N/A            | 6' 3"          |
| Raised Auger Overhang                           | 10' 6"         | 9' 4"          |
| Lowered Auger Overhang                          | 7' 5"          | 10' 8"         |